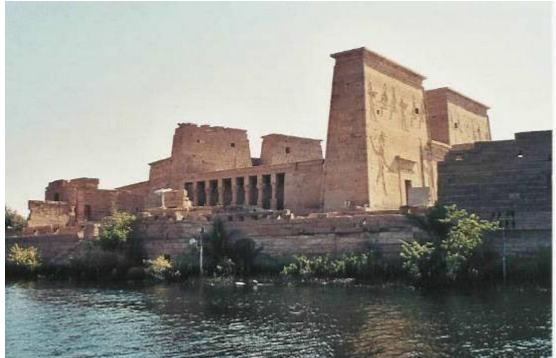

Above are the remains of the Temple Isis, originally on Philae Island, had to be moved to Agilqiyya Island (above) during the construction of the Aswan dam to save them from flooding.

Astaroth answers truly concerning past, present and future