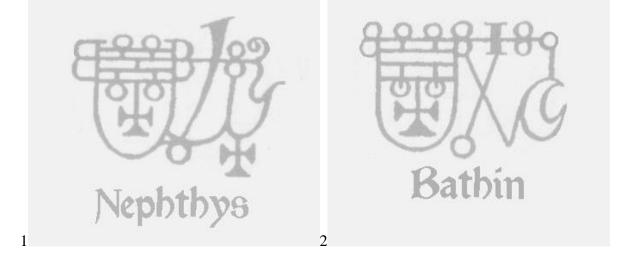

#### NEPHTHYS

Nephthys is the Goetic Demoness "Bathin" and is also known as "Nebthet"

High Priestess Maxine- experience:

Nephthys is the Wife of Set. Like Thoth and Seshat, they often appear together. When Nephthys appears, she is attended by Guardian Demons. She is largely built with lots of long curly blonde hair. Nephthys is very friendly and talkative. She is skilled in magick and words of power and is a healing Goddess. She is also a Goddess of death and like her husband, Set; of Darkness.