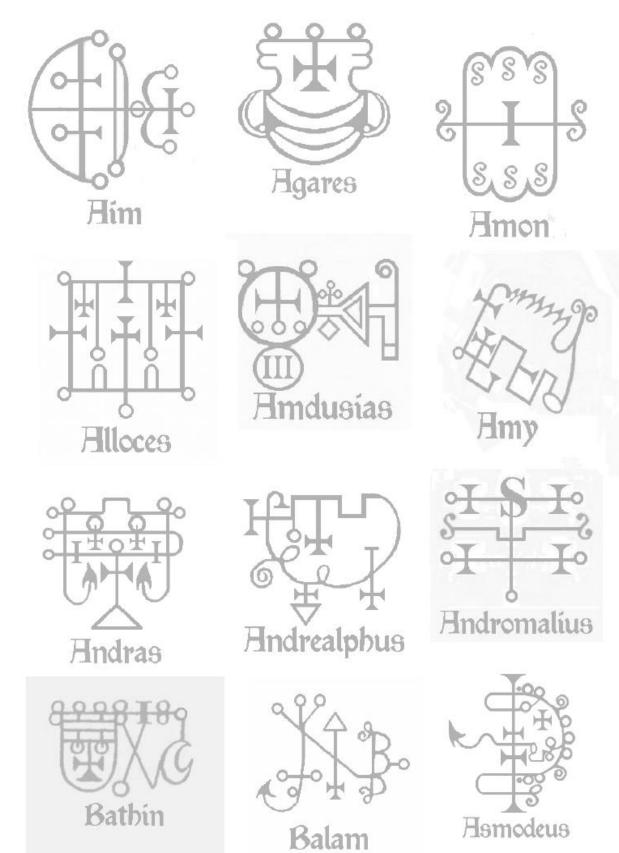

## THE SIX CHIEF GODS OF HELL:

AGALIAREPT Rank: GENERAL

Agaliarept reveals secrets and unveils mysteries.

His subordinate Demons are: Buer, Gusion and Botis. High Priestess Maxine; my experience: Agaliarept wears his jet black hair Egyptian style, shoulder length. He is olive complected, very tall and strongly built. He is rather quiet.

#### ASMODEUS /ASMODAY aka SYDONAY Rank: KING, OVERSEER OF GAMBLING HOUSES IN HELL.

Asmodeus was of the order of Seraphim and he carries the title "King of the Demons." He governs the many realms of pleasure.

# Gods A - B

\*Note: The inclusions with an asterisk were dictated from Thoth.

Thoth states: The Zodiac position is not needed The Tarot Cards are not needed The Gods don't have specific plants

AGARES/AGUARES Zodiac position: 5-9 Degrees of Aries March 25th-29th Tarot Card: 2 of Rods Candle color: Deep Blood Red\* Plant: Carnation Planet: Mars/Mercury\* Metal: Copper\* Element of Air and Fire\* Rank: GRAND DUKE OF THE EASTERN REGIONS OF HELL She governs 31 legions of spirits Her Animal is the Tiger\*

#### AMON

"AMON" IS THE EGYPTIAN SUN GOD AMON RA aka Merodach and the Babylonian God "Marduk" Zodiac Position: 0-4 Degrees of Taurus April 20th-24th Tarot Card: 5 of Pentacles Candle color: Red or Gold\* Plant: Nightshade Planet: Sun\* Metal: Gold\* Animal: Lion\* Element of: Fire and Air\* Rank: Prince\* Amon rules over the Western Region of Hell\* Amon is a Day Demon and Governs 40 legions of spirits He Discerns the past, foretells the future, reconciles friends and enemies, procures love and causes love to flourish. High Priestess Maxine; my experience with Amon:

AINI aka AYM/AIM, HARBORYM Zodiac position: 20-24 degrees of Cancer July 13th-17th Tarot Card: 4 of Cups Candle color: Deep Blue as in blueberry\* color Plant: Lemon Animal: Platypus\* Planet: Neptune\* Metal: Tin/Neptunium Element of Air\* Rank: Marquis\* Aim rules over atmosphere control in Hell\* Aim governs 26 legions of spirits and is a Day E

ALLOCES/ALLOCEN aka ALLOIEN, ALLOCER Zodiac Position: 15-19 degrees of Sagittarius December 8th-11th Tarot card: 9 of Rods Candle color: Green\* Animal: Bat\* Plant: Sage Planet: Uranus\* Metal: Bronze\* Element of Water\*

#### AMDUSIAS

Zodiac Position: 0-4 degrees of Pisces February 19th-23rd Tarot card: 8 of Cups Candle color: Light Blue\* Plant: Mimosa Planet: Neptune\* Animal: Bird\* Metal: Silver\* Element of Water and Air\* Rank: King\* Amdusias governs 29 legions of spirits and is a Night Demon Amdusias is the Musical Director in Hell and is the God with the highest skill in Music\* He can inspire music, He causes musical instruments to be heard, but not seen, gives excellent familiars, He can give a familiar to assist on any secret mission one wishes to perform, can cause trees to become barren of fruit or even fall to the ground, or bend according to one's will. Amdusias has long black hair. He is tall with

Zodiac Position: 15- 19 degrees of Capricorn January 6th-10th Tarot card: 3 of Pentacles Candle color: Pink\* Plant: Vervain Animal: Panther\* Planet: Venus\* Metal: Copper\* Element of Earth\* Rank: Earl\* Amy govers 36 legions of spirits and is a Night Demon. He teaches astrology and the liberal sciences, provides familiars and discovers hidden treasures, shows the way to fortune, wealth and treasure.

ANDRAS Zodiac Position: 10-14 degrees of Aquarius January 30th-February 3rd Tarot card: 6 of Swords Candle color: Black\* Plant: Violet Animal: Hell Hound/Wolf\*> Planet: Pluto and Mars\* Metal: Iron and Silver\* Element of Fire\* Rank: There is no human equivalent or word for his Rank\* Andras Satan's Chief Guard and Head of Security\* Andras Governs 30 legions of spirits and is a Night Demon Andras is the God who was worshipped in the Weald. He can completely destroy enemies, Andras has a reputation for killing mages and their assistants He is said to be very dangerous. I have known Andras for quite some time. He is actually very pleasant to those who are dedicated to Satan. He is a true warrior and extremely dedicated to Satan. He first contacted me through my Ouija Board. The first time I saw him, he was short, wore a black and white striped shirt and had a rough look about him. He was attended by a Hell Hound. A viscious looking black wolf with red eyes, snarling and had dusty bristled grey hair. His real form is tall and slender. Golden blonde hair parted in the middle

ANDREALPHUS Zodiac Position: 20-24 Degrees of Aquarius February 9th- 13th Tarot card: 7 of Swords Candle color: Silver\* Plant: Lotus Animal: Frog\* Planet: 4 of the Moons of Jupiter\* Metal: Nickle and Silver\* Element of earth\* Rank: Earl\* Andrealphus governs 30 legions of spirits and is a Night Demon Andrealphus is a Scientist; specializing in Chemistry\* He teaches astronomy, geometry,and everything concerned with measurement. He also teaches mathematics.

and very long. He is a true warrior, but also an artist. He is one of the most dangerous to outsiders.-

**High Priestess Maxine** 

ANDROMALIUS Zodiac Position: 25-29 Degrees of Pisces March 16th-20th Tarot card: Ten of Cups Candle color: Indigo\* Plant: Wormwood Animal: Pigeon\* Planet: Jupiter\* Metal: Iron\* Element of Air\* Rank: Earl\* Andromalius rules over 36 legions of spirits and is a night Demon Andromalius is a Watcher. Watchers spy on the enemy and report directly to Satan, Andras or Azazel\* He reveals thieves, and returns stolen goods, discovers all wickedness, locates hidden treasure. He will punish thieves and avenge offenders. He recovers lost articles and finds money He also reveals secret plots and can catch a thief.

#### ASMODEUS/ASMODAY aka SYDONAY

Zodiac Position: 5-9 degrees of Virgo August 28th- September 1st Tarot Card: 8 of Pentacles Candle color: Black or Blue\* Plant: Mint Animal: Whale\* Planet: Neptune\* Metal: Copper when it turns Blue\* Element: Water\* Rank: King\* Asmodeus is Chief Astrologer of Hell and Oversees the Gambling Houses in Hell. He is a very busy Demon.\* Asmodeus is a Day Demon, he is among the legions of AMAYON and rules 72 legions of spirits Asmodeus carries the title "King of the Demons" ASMODEUS MUST BE INVOKED

#### BALAM

Zodiac Position: 10-14 degrees of Sagittarius December 3rd- 7th Tarot Card: 9 of Rods Candle color: White Plant: Oak Planet: Mars Metal: Iron Element of Fire Rank: King Balam is a Night Demon and governs 40 legions of spirits Balam discerns the past and future, He confers humor, wit, and mental ability He gives invsibility, and foretells the future.