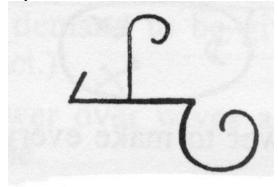

Azazel is the God of Justice and Revenge. He is a Master of the Black Arts and the Protector of Travelers. His symbol the faravahar (shown at left), represents freedom of choice and protection. The faravahar is the original winged disk.