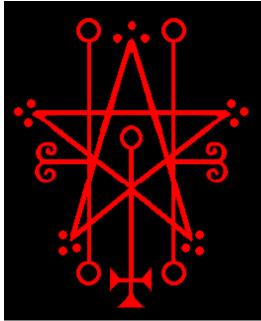

## ASTAROTH

She was known to the Canaanites as ASTARTE, to the Sumerians, she was known as INANNA, to the Babylonians, she was known as ISHTAR to the Assyrians and the Akkadians, ASHTART, ASHTORETH, ASHERAH, and ASTORETH, to the Egyptians, ISIS, ASHET AND ASET, to the Phoenecians, she was known as TANIT-ASHTART and ASHTAROTH. Her Ugaritic name was ANAT.

Astaroth's Sigil

Astaroth's Symbols, derived from the Egyptian Ankh

The clusters of three dots at the points of the star of her sigil are extremely ancient and denote her high spiritual rank.

As the Sumerian Goddess "Inanna" she was known as a powerful warrior and her sacred animal was the lion. Below are photos of the Lions that guarded her temple at Nimrud.