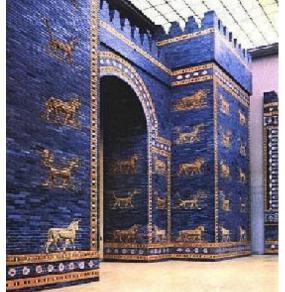

Her Sumerian title "Queen of Heaven" was stolen by xians and used for their fictitious "Virgin Mary."

Astaroth was also the Babylonian Goddess, Ishtar. Babylonian scriptures called her the "Light of the World," "Goddess of Goddesses," and "Bestower of Strength."

The "Ishtar Gate," built approximately 575 BCE was the main entrance into Babylon.

It was the eighth of one of eight gates of the inner city. King Nebuchadnezzar II of Babylon dedicated the Gate to Ishtar. It was one of the most impressive monuments in the ancient Near East. The Ishtar Gate was decorated with dragons, bulls and lions.