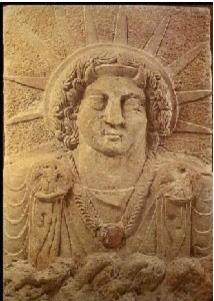

\*The above, he dictated to me personally. From High Priestess Maxine:

I know Azazel well and am very close to him. He is a very high ranking and important God. He is 7 1/2 feet tall, very strongly built with light blonde hair that is past his shoulders and flowing. He has piercing bluish grey eyes. He is very powerful and dedicated to Lucifer. He expects 100% and can be serious and strict. He closely interacted with and educated humans in ancient times. \*\*AZAZEL IS NOT PAIMON as some of the grimoires of abuse claim. They are both different Gods. Azazel is a Prince. Paimon is a King. Azazel is very high ranking; VERY close to Lucifer. He says he is around 60,000 Earth years old.

Although there are a few accounts of Azazel's being married to various Goddesses, this is inaccurate. Azazel took a human wife some 10,000 years ago.

Azazel is a grandson of Beelzebub (Enlil). He is the twin brother of Astaroth. Both he and his twin sister Astaroth are the children of Beelzebub's son "Sin/Nannar" and Sin's wife "Ningal." Both Azazel and Astaroth have always been very close. The painting at left is how he always appears to me. Azazel is a warrior god of justice and truth. His cities were "Sippar," an ancient Akkadian city on the east bank of the Euphrates, north of Babylon and Larsa/Ellasar of Sumeria. Sippar is 20 miles (32 km) southwest of Baghdad in Iraq. Sippar was one of the first cities to be established by the Gods.