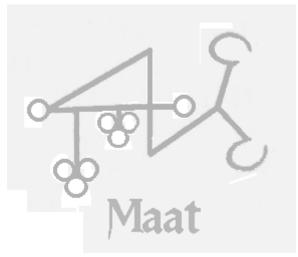

#### MORAX

Morax is also known as Foraii, Forfax, Marax and is the Egyptian Goddess "Maat". Zodiac Position: 10-14 degrees of Cancer \*(20-29 Libra) July 2nd-7th \*(Oct 13-22) Tarot Card: 3 of Cups \*(4 Swords) Planets: Mars/Pluto Metals: Iron/Plutonium Element: Water \*(Air) Candle color: Red Elder Rank: Earl/President Marax is a Day Demon and rules 30 legions of spirits Morax teaches astrology, astronomy, the liberal sciences and the magickal uses of sto

Morax teaches astrology, astronomy, the liberal sciences and the magickal uses of stones and herbs. She also provides familiars. She is the Goddess of order, truth and justice.

She is very respected among the other Demons. She has jet black hair with bangs, olive complected skin and a hair style that appears in Egyptian paintings. She has large white wings and is very tall. -HP Maxine