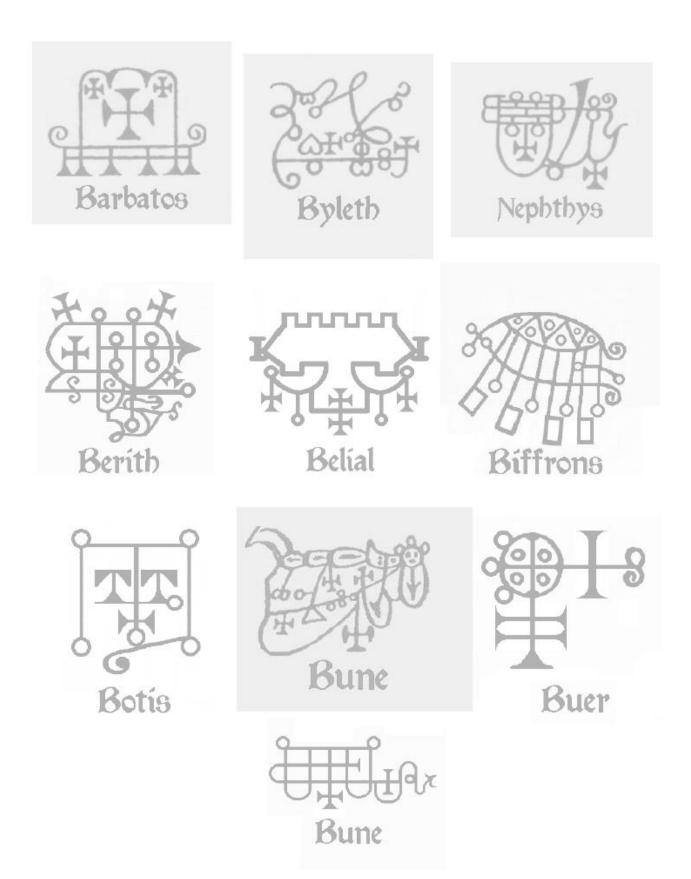

## BEELZEBUB

BEELZEBUB is also known as BAALZEBUB, ENLIL, BEL, "PIR BUB"\* BAAL ZEBUL and BEELZEBUTH. He is also known as the Goetic Demon "BAEL"

Zodiac Position: 0-4 Degrees of Aries March 21st-25th \*(March 21-30) Tarot Card: 2 of Rods (From Azazel) Candle color: Black Plant: Fern Planet: Sun (From Azazel) Metal: Iron \*(Gold) Element of Fire Rank: King Bael is a Day Demon and rules over 66 legions of spirits. Those who are close to Beelzebub know he is Enlil. This is from him personally. Enlil was the original "Bel" which later evolved into "Baal." "Baal" means "Lord," "Master" "Baal the Prince." Beelzebub/Enlil was a very popular and well known God who had cities named after him with the prefix "Baal" all over the Middle East.

Beelzebub's Sigils:

I ran across something in a book in a book on Egyptian Hieroglyphics. The Egyptian hieroglyph for "air" and "wind" is very similar to one of Beelzebub's Sigils. The evolution here is obvious. My point is Beelzebub is "Prince of the Air." I find it sickening how the enemy has denigrated our Gods and claimed Beelzebub is "Lord of the Flies." Many Jewish written grimoires have illustrations of ugly flies for Beelzebub, along with their monstrous images for our other Gods.

#### NEPHTHYS

Nephthys is the Goetic Demoness "Bathin" and is also known as "Nebthet"

High Priestess Maxine- experience:

Nephthys is the Wife of Set. Like Thoth and Seshat, they often appear together. When Nephthys appears, she is attended by Guardian Demons. She is largely built with lots of long curly blonde hair. Nephthys is very friendly and talkative. She is skilled in magick and words of power and is a healing Goddess. She is also a Goddess of death and like her husband, Set; of Darkness.

#### SET

\*\*also kown as the Goetic Demon "SITRI,"\*\* Seth, Sethi, Sit, Sut, Sutekh. Set is the Egyptian Lord of Darkness. He is one of the 7 sons of Satan.

High Priestess Maxine (my experiences with Set):