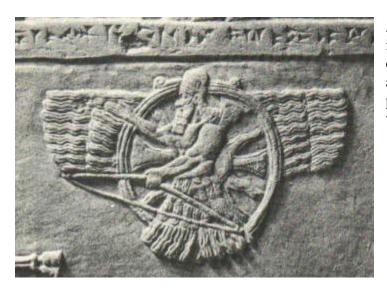

Azazel is the God of Justice and Revenge. He is a Master of the Black Arts and the Protector of Travelers. His symbol the faravahar (shown at left), represents freedom of choice and protection. The faravahar is the original winged disk.