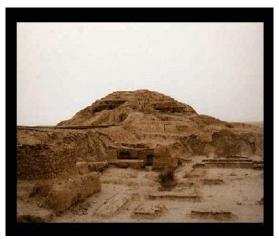

Astaroth's Sigil

Astaroth's Symbols, derived from the Egyptian Ankh

The clusters of three dots at the points of the star of her sigil are extremely ancient and denote her high spiritual rank.

As the Sumerian Goddess "Inanna" she was known as a powerful warrior and her sacred animal was the lion. Below are photos of the Lions that guarded her temple at Nimrud.

Her sacred city was Uruk, one of the oldest cities of Sumer where she had her temple, in the lower right photo above are the ruins. Under her rule, the people of Sumer and their communities prospered and thrived. She had shrines and temples in many cities in the Ancient Middle East.