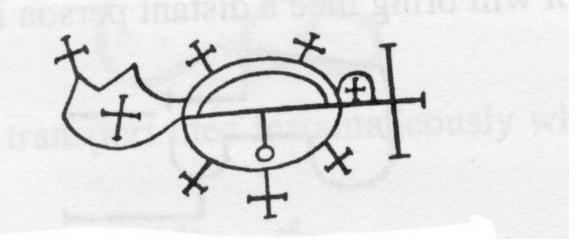

Zodiac Sign: Capricorn/Aquarius (both 1-10 degrees) Tarot Card: Ace of Swords Planet: Saturn, the Lunar South Node (Dragon's Tail) Candle Color: Blue, Black Metal: Lead Element of Air Symbols: The Eagle and the Scorpion; the Faravahar (see below) Number: 20 Rank: Chief Standard Bearer of the Infernal Army Azazel works directly with Satan He is in charge of top security in Hell.

Azazel is the God of Justice and Revenge. He is a Master of the Black Arts and the Protector of Travelers. His symbol the faravahar (shown at left), represents freedom of choice and protection. The faravahar is the original winged disk.