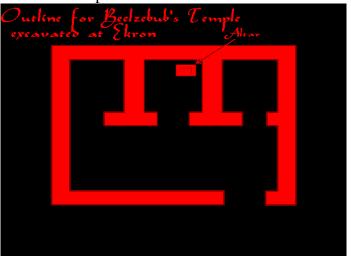

\*These are the chakras

Below is a diagram of Beelzebub's Temple at Ekron in Ancient Philistia:

\*Beelzebub was known as "Pir Bub" to the Yezidi Devil Worshippers of Iraq. They claim he was the God of King Ahab. (Reference: Devil Worship 1919 by Isya Joseph, page 40)