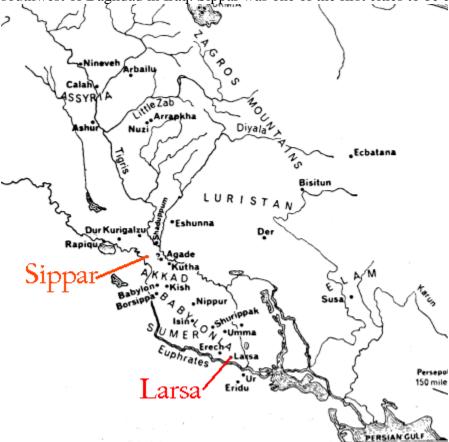

Although there are a few accounts of Azazel's being married to various Goddesses, this is inaccurate. Azazel took a human wife some 10,000 years ago.

Azazel is a grandson of Beelzebub (Enlil). He is the twin brother of Astaroth. Both he and his twin sister Astaroth are the children of Beelzebub's son "Sin/Nannar" and Sin's wife "Ningal." Both Azazel and Astaroth have always been very close. The painting at left is how he always appears to me. Azazel is a warrior god of justice and truth. His cities were "Sippar," an ancient Akkadian city on the east bank of the Euphrates, north of Babylon and Larsa/Ellasar of Sumeria. Sippar is 20 miles (32 km) southwest of Baghdad in Iraq. Sippar was one of the first cities to be established by the Gods.

"Ellasar's Sumerian name is given as Ararwa, apparently for Arauruwa, 'light-abode,' which, in fact, is the meaning of the ideographic group with which it is written. The ruins of this ancient site are now known as Senqara, and lie on the East bank of the Euphrates, about midway between Warka (Erech) and Muqayyar (Ur of the Chaldees).

In addition to the name Larsa, it seems also to have been called Aste azaga "the holy (bright, pure) seat" (or throne), and both its names were apparently due to its having been one of the great Babylonian centers of sun-god worship.

Like most of the principal cities of Babylonia, it had a great temple-tower, called E-dur-an-ki, 'house of the bond of heaven and earth.' The temple of the city bore the same name as that at Sippar, i.e. E-babbar, 'House of Light,' where the sun-god Samas was worshipped. This temple was restored by Ur-Engur, Hammurabi (Amraphel), Burna-burias, Nebuchadrezzar and Nabonidus. Among the tablets found on this site by Loftus was that which gives measures of length and square and cube roots, pointing to the place as one of the great centers of Babylonian learning. Besides the remains of these temples, there are traces of the walls, and the remains of houses of the citizens. The city was at first governed by its own kings, but became a part of the Babylonian empire some time after the reign of Hammurabi."<sup>1</sup>