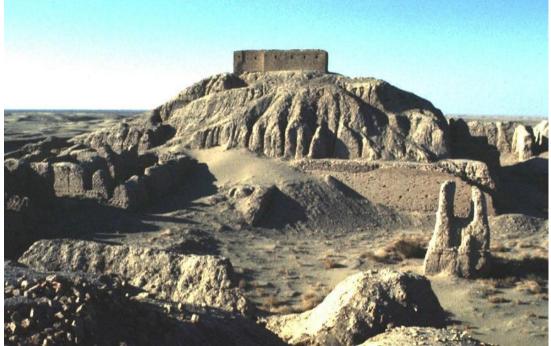

Beelzebub had his ziggurats, shrines and temples located in his city, Nippur. Below are photos of the remnants of his temple. The fortress on top of the mound was built by American excavators in the 1890's "to protect them from the local tribes." Beneath is the Great Ziggurat of Nippur and temple of Enlil: