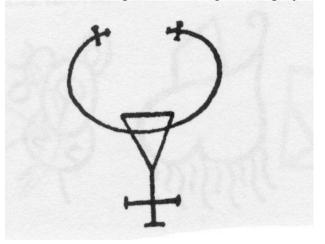

## ASTAROTH

She was known to the Canaanites as ASTARTE, to the Sumerians, she was known as INANNA, to the Babylonians, she was known as ISHTAR to the Assyrians and the Akkadians, ASHTART, ASHTORETH, ASHERAH, and ASTORETH, to the Egyptians, ISIS, ASHET AND ASET, to the Phoenecians, she was known as TANIT-ASHTART and ASHTAROTH. Her Ugaritic name was ANAT.

Zodiac Position: 10-20 degrees of Capricorn December 31st-January 9th Tarot Card: 3 of Pentacles (Azazel told me the Ace of Cups) Planet: Venus Candle Color: Brown or Green Animal: Cobra or Viper Metal: Copper Element of Earth Rank: Grand Duke of the Western Regions of Hell; Crowned Princess Astaroth is a Guidance Councilor for both Demons and humans. She deals in mostly human affairs Astaroth rules 40 legions of spirits and is a Day Demoness Astaroth is also The Treasurer of Hell

Astaroth's Sigil

Astaroth's Symbols, derived from the Egyptian Ankh

The clusters of three dots at the points of the star of her sigil are extremely ancient and denote her high spiritual rank.

As the Sumerian Goddess "Inanna" she was known as a powerful warrior and her sacred animal was the lion. Below are photos of the Lions that guarded her temple at Nimrud.