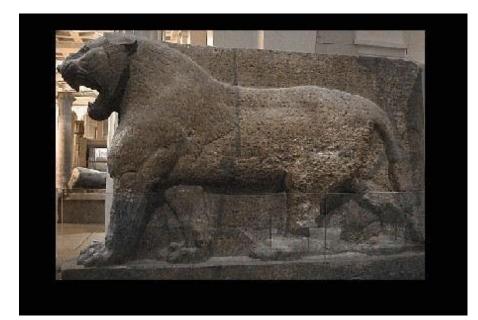

Astaroth's Sigil

Astaroth's Symbols, derived from the Egyptian Ankh

The clusters of three dots at the points of the star of her sigil are extremely ancient and denote her high spiritual rank.

As the Sumerian Goddess "Inanna" she was known as a powerful warrior and her sacred animal was the lion. Below are photos of the Lions that guarded her temple at Nimrud.